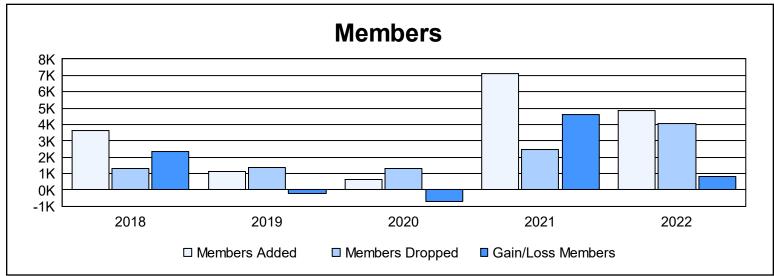

District 3234D2 As of June 2022 Cumulative

| Year      | New<br>Clubs | Dropped<br>Clubs | Gain/<br>Loss<br>Clubs | New<br>Members | Charter<br>Members | Reinstate<br>Members | Transfer<br>Members | Total<br>Member<br>Added | Total<br>Members<br>Dropped | Gain/<br>Loss<br>Members |
|-----------|--------------|------------------|------------------------|----------------|--------------------|----------------------|---------------------|--------------------------|-----------------------------|--------------------------|
| 2017-2018 | 11           | 13               | -2                     | 3,252          | 264                | 93                   | 29                  | 3,638                    | 1,285                       | 2,353                    |
| 2018-2019 | 9            | 7                | 2                      | 687            | 330                | 79                   | 32                  | 1,128                    | 1,365                       | -237                     |
| 2019-2020 | 6            | 4                | 2                      | 316            | 185                | 131                  | 20                  | 652                      | 1,335                       | -683                     |
| 2020-2021 | 248          | 23               | 225                    | 1,557          | 5,381              | 148                  | 25                  | 7,111                    | 2,495                       | 4,616                    |
| 2021-2022 | 10           | 21               | -11                    | 3,167          | 1,440              | 218                  | 38                  | 4,863                    | 4,057                       | 806                      |
| Average   | 57           | 14               | 43                     | 1,796          | 1,520              | 134                  | 29                  | 3,478                    | 2,107                       | 1,371                    |