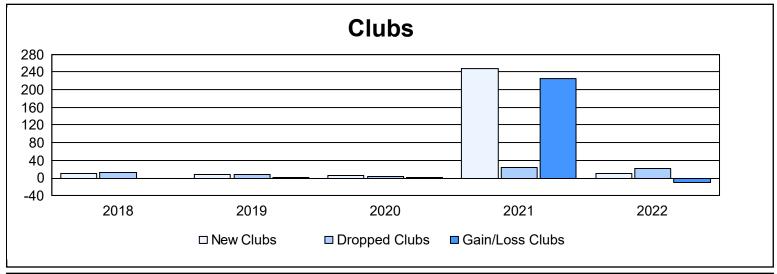

District 3234D2 As of June 2022 Cumulative

| Year      | New<br>Clubs | Dropped<br>Clubs | Gain/<br>Loss<br>Clubs | New<br>Members | Charter<br>Members | Reinstate<br>Members | Transfer<br>Members | Total<br>Member<br>Added | Total<br>Members<br>Dropped | Gain/<br>Loss<br>Members |
|-----------|--------------|------------------|------------------------|----------------|--------------------|----------------------|---------------------|--------------------------|-----------------------------|--------------------------|
| 2017-2018 | 11           | 13               | -2                     | 3,252          | 264                | 93                   | 29                  | 3,638                    | 1,285                       | 2,353                    |
| 2018-2019 | 9            | 7                | 2                      | 687            | 330                | 79                   | 32                  | 1,128                    | 1,365                       | -237                     |
| 2019-2020 | 6            | 4                | 2                      | 316            | 185                | 131                  | 20                  | 652                      | 1,335                       | -683                     |
| 2020-2021 | 248          | 23               | 225                    | 1,557          | 5,381              | 148                  | 25                  | 7,111                    | 2,495                       | 4,616                    |
| 2021-2022 | 10           | 21               | -11                    | 3,167          | 1,440              | 218                  | 38                  | 4,863                    | 4,057                       | 806                      |
| Average   | 57           | 14               | 43                     | 1,796          | 1,520              | 134                  | 29                  | 3,478                    | 2,107                       | 1,371                    |